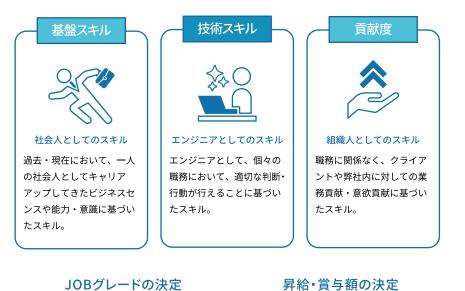

## アスパークの評価制度は大きく分 けて『多段階のジョブグレード』と 『明確な基準による給与査定』の 2つの項目で構成されています

これら2つの構成を決定する要素が「基盤ス キル」「技術スキル」「貢献度」です。エンジ ニアとしてのスキルと組織人としてのスキル は、社会人としての基盤となるスキルの上に 構築されるものと考えています。そのため、 JOB グレードの決定や昇給・賞与額の決定に はこれらを複合的に組み合わせて判断してい ます。クライアント、アスパーク、自己申告、 複数の視点から評価を行うことで、より公平 性の高い評価制度になっています。

### JOBグレードの決定

### 基盤スキル + 技術スキル

年功序列ではなく、「基盤スキル」「技 術スキル」により JOB グレードが決 定されます。JOB グレードのステッ プアップにより役職手当の額や権限が 変化します。役職があがるにつれ、事 業運営や社内規定設定に携わっていた だきます。

貢献度 + 技術スキル 「貢献度」「技術スキル」により昇給・ 賞与が決定されます。 明確に数値化されたポイント制評価に

より、スキルと貢献度に応じた適正で 納得感のある報酬体系となっていま す。