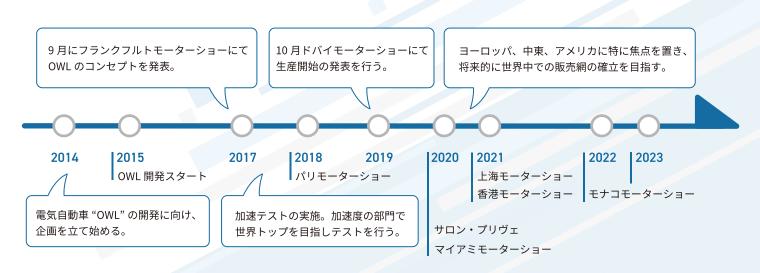

### 電気自動車開発事業

世界最高加速を誇る電気自動車 "OWL"の自社開発を行う事 業部です。2014年に開発を開始し、電気自動車産業へ参入。 そこからおよそ5年で、加速度部門で世界トップとなりまし た。現在は開発拠点をイタリアに移し、世界各国から購入希 望の声が上がっています。限定 50 台の販売を予定し、次の 新たな取り組みも視野に入れ活動しています。

### OWL 開発年表